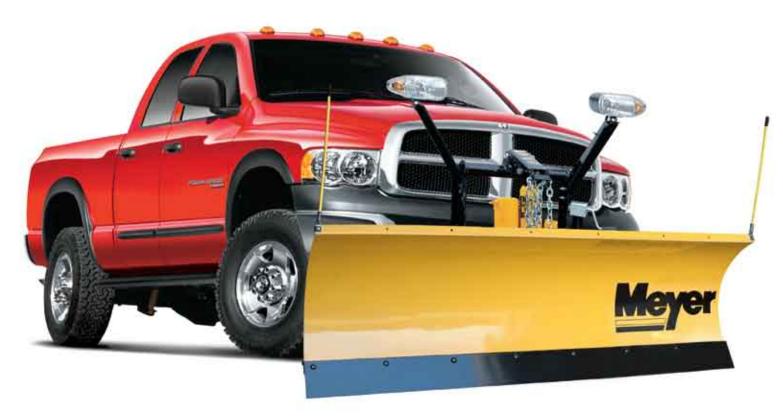

## **C-SERIES**

Designed to take the daily wear and tear professional contractors demand.

WORKS WITH: 3/4 ton and up MOUNTING SYSTEM: EZ-Mount Plus OPERATING SYSTEM: E-58H

C-Series plows feature **massive adjustable springs** for the longest service life in the industry.

All moldboards feature the **Dura-Slick™ Paint System** for excellent durability and increased snow rolling action.

**C-Series Plows** are available as **full-trip** to provide maximum protection for the driver and vehicle.

Moldboards can be constructed from heavy-gauge steel or high molecular weight polyethylene and provide outstanding strength.

C-Series Plows – high performance contractor plows designed and manufactured to handle whatever nature throws their way.

From the heavy-duty moldboards to massive adjustable springs, C-Series plows take the punishment professionals and contractors demand. Designed for years of service, moldboards are constructed from heavy-gauge steel or high molecular weight polyethylene with vertical ribs to deliver outstanding strength. Available in a wide variety of sizes and lengths, Meyer has the plow to fit your needs exactly.