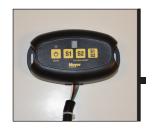

## Bottom-trip edge so moldboard remains upright and load is not lost

Slot and tab construction for superior strength and durability, and blade stops for extra support

Exclusive touch pad controller easily sets plow configuration