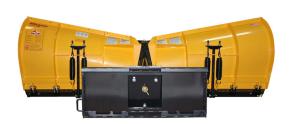

Available in stainless steel and carbon steel

To learn more, please visit www.meyerproducts.com

Meyer Products LLC

18513 Euclid Ave., Cleveland, Ohio 44112 Phone: 216-486-1313 Fax: 216-486-1321

| Model #     | Material                 | Length | Height<br>(center to edge) | Avg. Width<br>Full Angle | Weight<br>w/plate |
|-------------|--------------------------|--------|----------------------------|--------------------------|-------------------|
| SV2-8.5     | 12 Gauge Steel           | 8'6"   | 34" to 38.4"               | 88"                      | 1159 lbs.         |
| SV2-9.5     | 12 Gauge Steel           | 9'6"   | 34.63" to 39.5"            | 99"                      | 1199 lbs.         |
| SV2-10.5    | 12 Gauge Steel           | 10'6"  | 34.86" to 40.6"            | 109"                     | 1239 lbs.         |
| SS SV2-8.5  | 12 Gauge Stainless Steel | 8'6"   | 34" to 38.3"               | 88"                      | 1235 lbs.         |
| SS SV2-9.5  | 12 Gauge Stainless Steel | 9'6"   | 34.63" to 39.5"            | 99"                      | 1300 lbs.         |
| SS SV2-10.5 | 12 Gauge Stainless Steel | 10'6"  | 34.86" to 40.7"            | 109"                     | 1365 lbs.         |