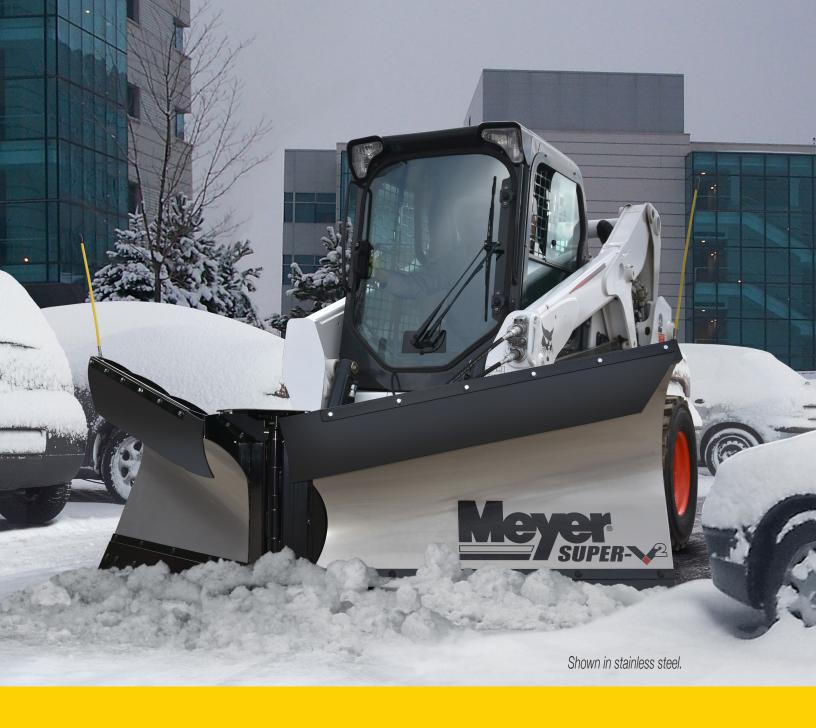

## Bring your skid steer out of hibernation.

Our universal mounting plate system now allows you to attach our versatile Super-V2 plow to your off-road vehicle. Turning it into an all-season beast, easily able to maneuver in and around tight areas to get after snow and leave behind nice, neat, high stacks.

## Super-V2's double-acting cylinders lock blade into desired position, while tapered wing design clears snow up to 62% better

The 70-degree attack angle rolls snow more effectively and Ground Tracking Technology™ allows moldboard to follow contour of the surface for better clearing

## Bottom-trip edge so moldboard remains upright and load is not lost

Slot and tab construction for superior strength and durability, and blade stops for extra support

Exclusive touch pad controller easily sets plow configuration