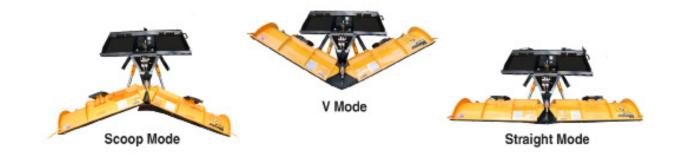

## Super-V2's double-acting cylinders lock blade into desired position, while tapered wing design clears snow up to 62% better

The 70-degree attack angle rolls snow more effectively and Ground Tracking Technology™ allows moldboard to follow contour of the surface for better clearing

## Bottom-trip edge so moldboard remains upright and load is not lost

Slot and tab construction for superior strength and durability, and blade stops for extra support

Exclusive touch pad controller easily sets plow configuration