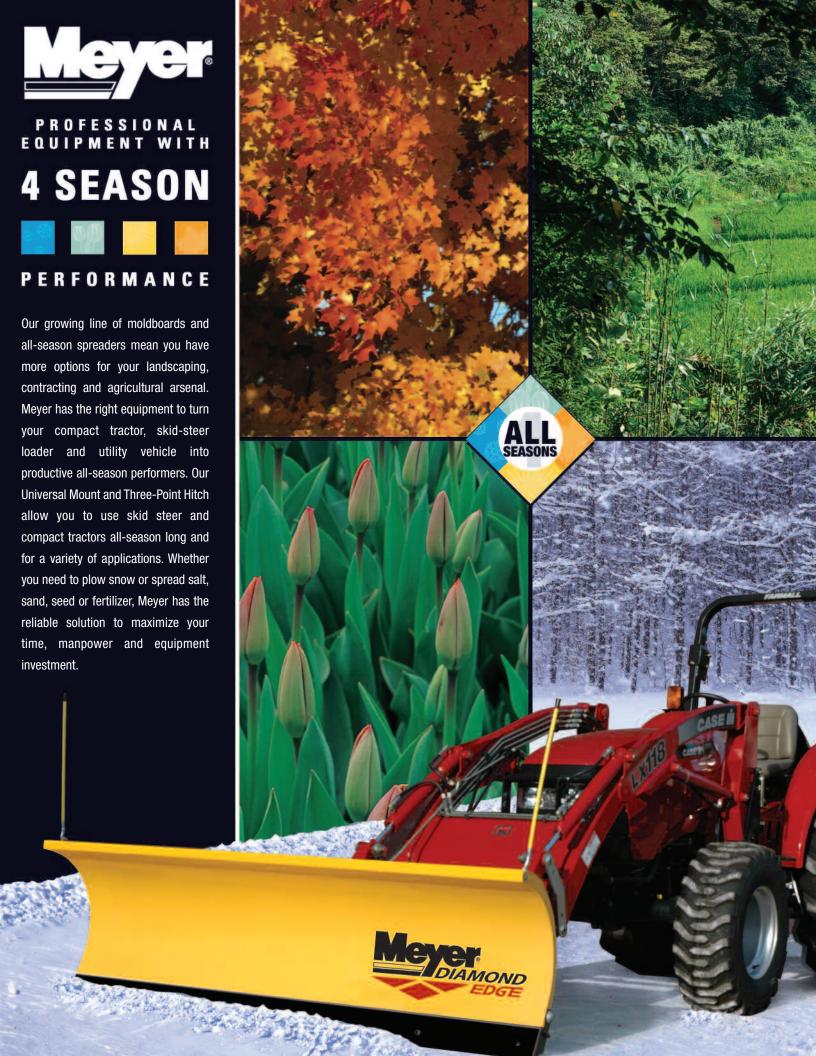

#### YEAR-ROUND SPREADING APPLICATION

The Meyer Mate and Meyer Mini Jr. Spreaders are ideally suited for all season performance. Both fit on equipment utilizing category one 3-point hitches. The Mate is ideal for spreading salt, sand, fertilizer and seed. For year-round applications, the Mini Jr. spreads salt and some fertilizer. Each unit is powered by a 12-volt motor for a 3'-30' spread width.