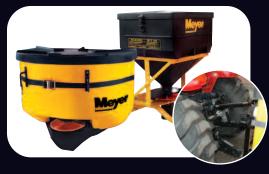

### **MEYER MATE & MINI JR.**

#### YEAR-ROUND SPREADING APPLICATION

The Meyer Mate and Meyer Mini Jr. Spreaders are ideally suited for all season performance. Both fit on equipment utilizing category one 3-point hitches. The Mate is ideal for spreading salt, sand, fertilizer and seed. For year-round applications, the Mini Jr. spreads salt and some fertilizer. Each unit is powered by a 12-volt motor for a 3'-30' spread width.