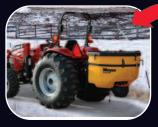

# EXTEND THE LIFE OF YOUR FULL FRAME TRACTOR

Meyer H.A.T. Custom Mount is made especially for full frame tractors and can operate the moldboard off the tractor's hydraulics\* or Meyer Electro-Lift power units.