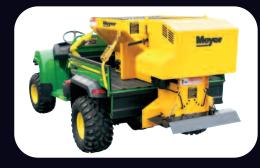

### **UTILITY LPV**

#### **UTILIZE YOUR UTILITY VEHICLE**

Whether you are top dressing turf\* or spreading salt for snow and ice control, the Meyer Utility LPV is designed for all-season performance and reliability. This unit has spread widths from 4' to 20' and is available with either a maintenance free 12V electric motor or a reliable 6.5 hp gas engine.

\* requires optional belt over chain conveyor