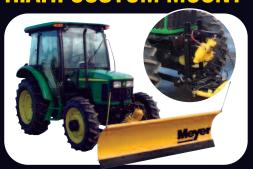

### **H.A.T. CUSTOM MOUNT**

# EXTEND THE LIFE OF YOUR FULL FRAME TRACTOR

Meyer H.A.T. Custom Mount is made especially for full frame tractors and can operate the moldboard off the tractor's hydraulics\* or Meyer Electro-Lift power units.

\* may require additional manufacturer's valves

CONTRACTORS,
FARMERS AND
LANDSCAPERS
CAN NOW LOOK
TO MEYER FOR
YEAR-ROUND
EQUIPMENT
SOLUTIONS.

MEYER offers a variety of plow and spreader solutions to fit the following skid steers, utility vehicles and compact/utility tractors: