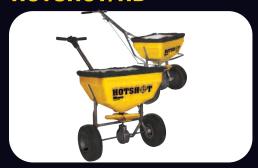

### HOTSHOT/HD

#### **BROADCAST SPREADERS**

Meyer Hotshot and Hotshot HD are compact, tough and built to handle the extreme temperatures, moisture, and corrosive materials typically found in year-round grounds maintenance use. Both are specifically designed for Topdress Sand, Icemelt, Limestone and Fertilizer applications.