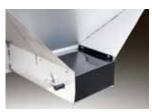

## **Meyer PV Electric Drive Stainless Steel Spreader**

**The Meyer stainless steel electric drive insert hopper spreader** is designed for ¾-ton+ pickup trucks. Two industrial grade electric motors separately drive the drag chain and spinner disk that allows for efficient material spreading. And by utilizing the vehicle's existing electrical system, no additional power is needed for fuel-efficient operation.

## Highlights

- ▶ Designed for ¾-ton+ trucks with 7' or 8' bed
- > Two industrial grade electric motors separately drive the drag chain and spinner disk
- Dual speed controller installs in cab of vehicle to provide ultimate spreading control
- Integral fork pockets allows for quick installation or removal of spreader from your truck
- > Swing-up spinner system allows for quick unloading of material
- Maintenance free front idler roller provides trouble free drag chain operation
- > Standard inverted V keeps weight off the drag chain for optimal performance