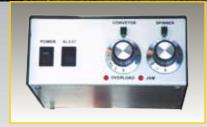

## **High Performance Features**

Inverted V keeps weight off the drag chain for optimal performance.

Optional vibrator kit helps break up material.

Optional pre-wetting system.

Safety cap for rear bearing.