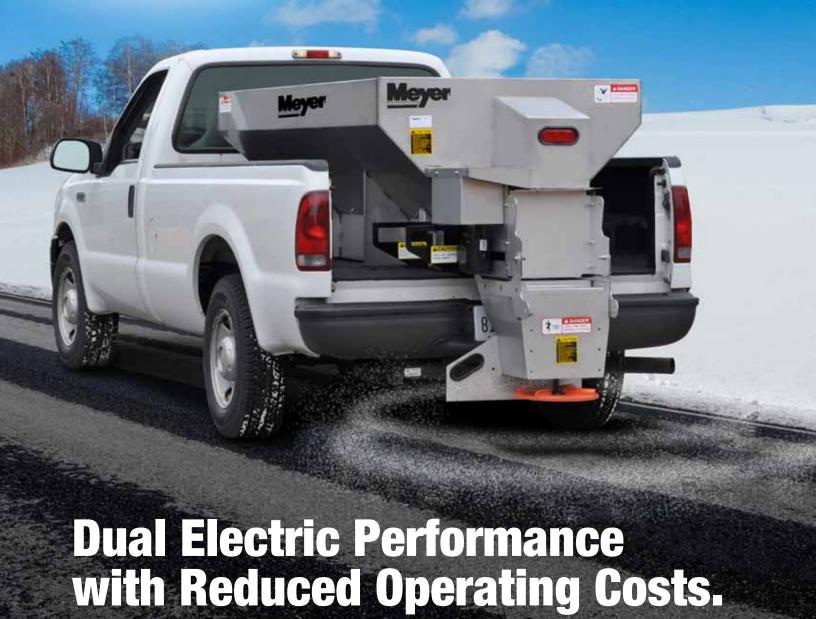

In-cab controller independently operates spinner and auger motor.

## Highlights

- ▶ Designed for ¾-ton+ trucks with 7' or 8' bed
- > Two industrial grade electric motors separately drive the drag chain and spinner disk
- Dual speed controller installs in cab of vehicle to provide ultimate spreading control
- Integral fork pockets allows for quick installation or removal of spreader from your truck
- > Swing-up spinner system allows for quick unloading of material
- Maintenance free front idler roller provides trouble free drag chain operation
- > Standard inverted V keeps weight off the drag chain for optimal performance