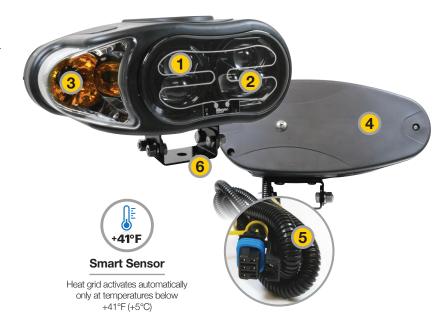

#### Features Include:

- 1 Four headlight system, advanced LED technology and high output harnessing, Nite Saber LED lights provide a far superior forward and right curbside beam pattern for safer, easier and more productive plowing.
- 2 Integrated heat grid prevents snow and ice buildup.
- Wrap-around turn signal design makes it easier for other motorists to see you when plowing or driving.
- 4 Large access rear door makes it easy to replace turn signal bulb when necessary.
- High output harnessing system ensures that maximum electrical energy is transmitted to the headlight system. Note: LED lights will not work on a positive ground wiring system.
- 180-degree adjustable stainless steel bracket reduces vibration while maintaining maximum lighting in all weather conditions.