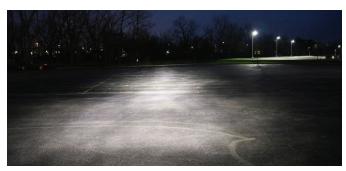

## Others say their plow lights are the best...but we have the proof.

Recent tests have shown Nite Saber LED lights, operated on high beam, are brighter than any other competitor, especially in the center area that is the most critical when plowing. High beam test results prove the optical clarity of the Nite Saber LED's lens is unmatched in all viewing zones versus the competition.

### Unretouched images showing the difference in light output of the Nite Saber LED versus the competition:

Nite Saber LED – HIGH BEAM

The competition – HIGH BEAM

216-486-1313 / meyerproducts.com

Form # 3-609R1\_1120PDF