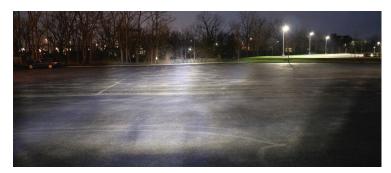

## Others say their plow lights are the best...but we have the proof.

Recent tests have shown Nite Saber LED lights, operated on high beam, are brighter than any other competitor, especially in the center area that is the most critical when plowing. High beam test results prove the optical clarity of the Nite Saber LED's lens is unmatched in all viewing zones versus the competition.

### Unretouched images showing the difference in light output of the Nite Saber LED versus the competition:

Nite Saber LED – HIGH BEAM

The competition – HIGH BEAM

216-486-1313 / meyerproducts.com

Form # 3-609R1\_1120PDF